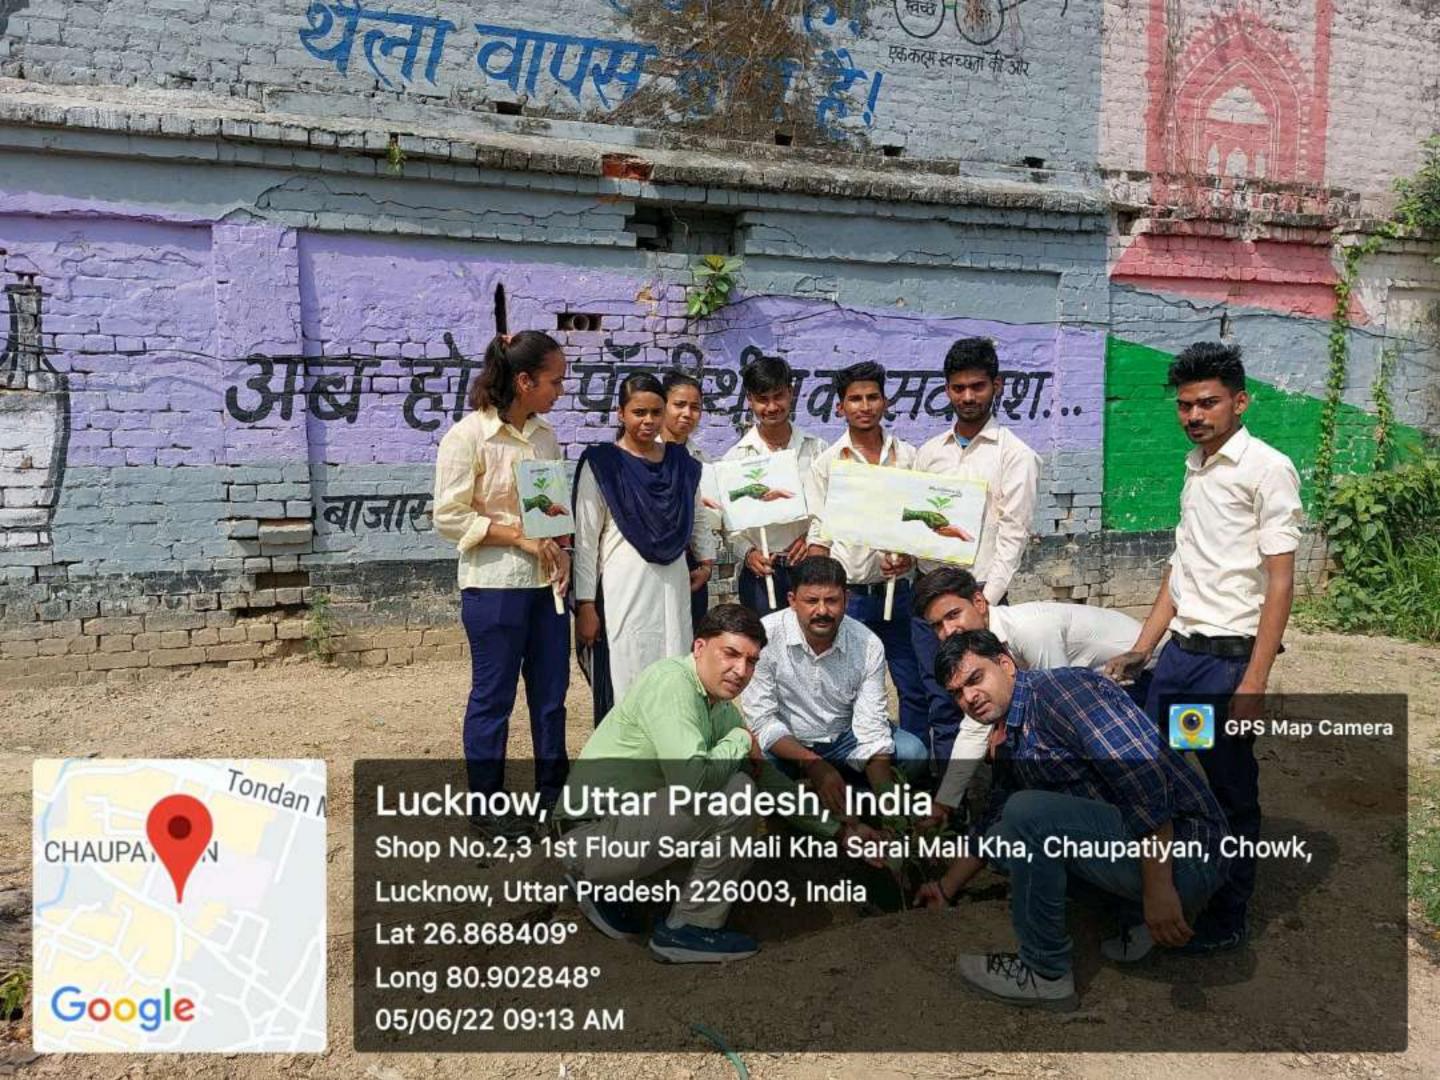

Practice- Environmental Deterioration is now a major source of concern around the world. Kalicharan PG College recognises its responsibility to educate the youth about the importance of environmental preservation by encouraging the adoption of a sustainable lifestyle.

- Employees and students are encouraged to use natural light, turn off lights switches fans and all other appliances when not in use.
- Waste water management.
- Plastic free campus.
- Awareness programs.
- Plantation program.

## Evidence of success-

- Each initiative undertaken by the college is a small step towards the greater good of mankind.
- The flora and fauna in and around the campus have significantly increased.
- The reuse of paper in the college has been significantly promoted.
- Using sign boards and display boards for plastic prohibition has resulted in a plastic free campus.
- The students are made aware of environmental issues through NSS activities Problems encountered and resource required-
  - High cost green measures such as rainwater harvesting installing waste management system and expensive solar panel system continue to be hindered by financial restrictions.
  - Altering peoples attitude/mind sets.