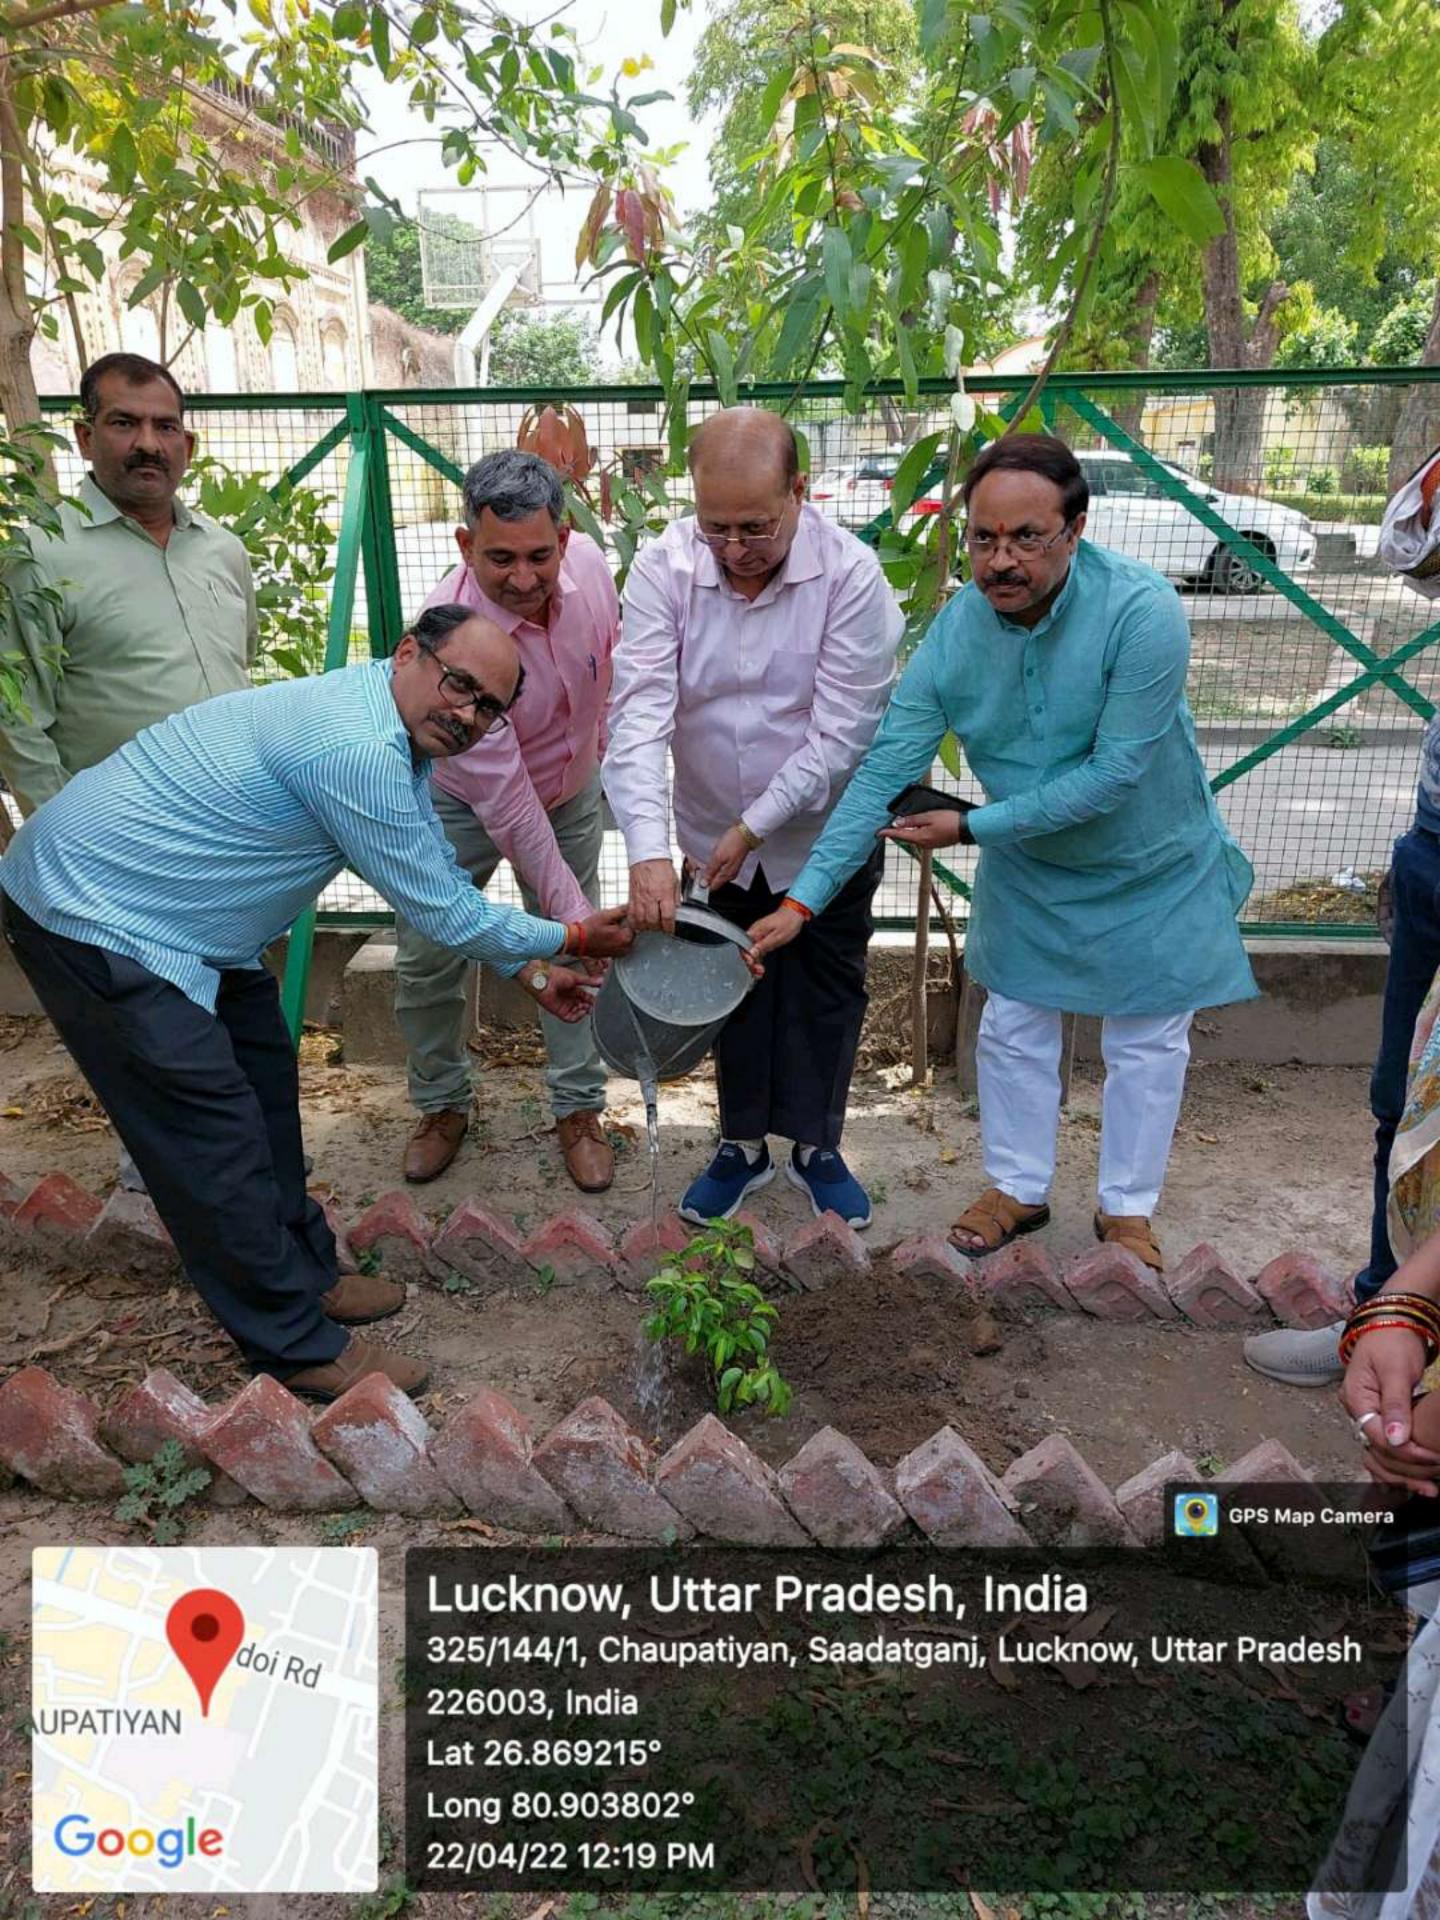

## 7.2 Best Practice-2

Title of the practice- Green Campus Initiative
Objective of the practice- Raising Environmental Consciousness

Practice- Environmental Deterioration is now a major source of concern around the world. Kalicharan PG College recognises its responsibility to educate the youth about the importance of environmental preservation by encouraging the adoption of a sustainable lifestyle.

- Employees and students are encouraged to use natural light, turn off lights switches fans and all other appliances when not in use.
- Waste water management.
- Plastic free campus.
- Awareness programs.
- Plantation program.