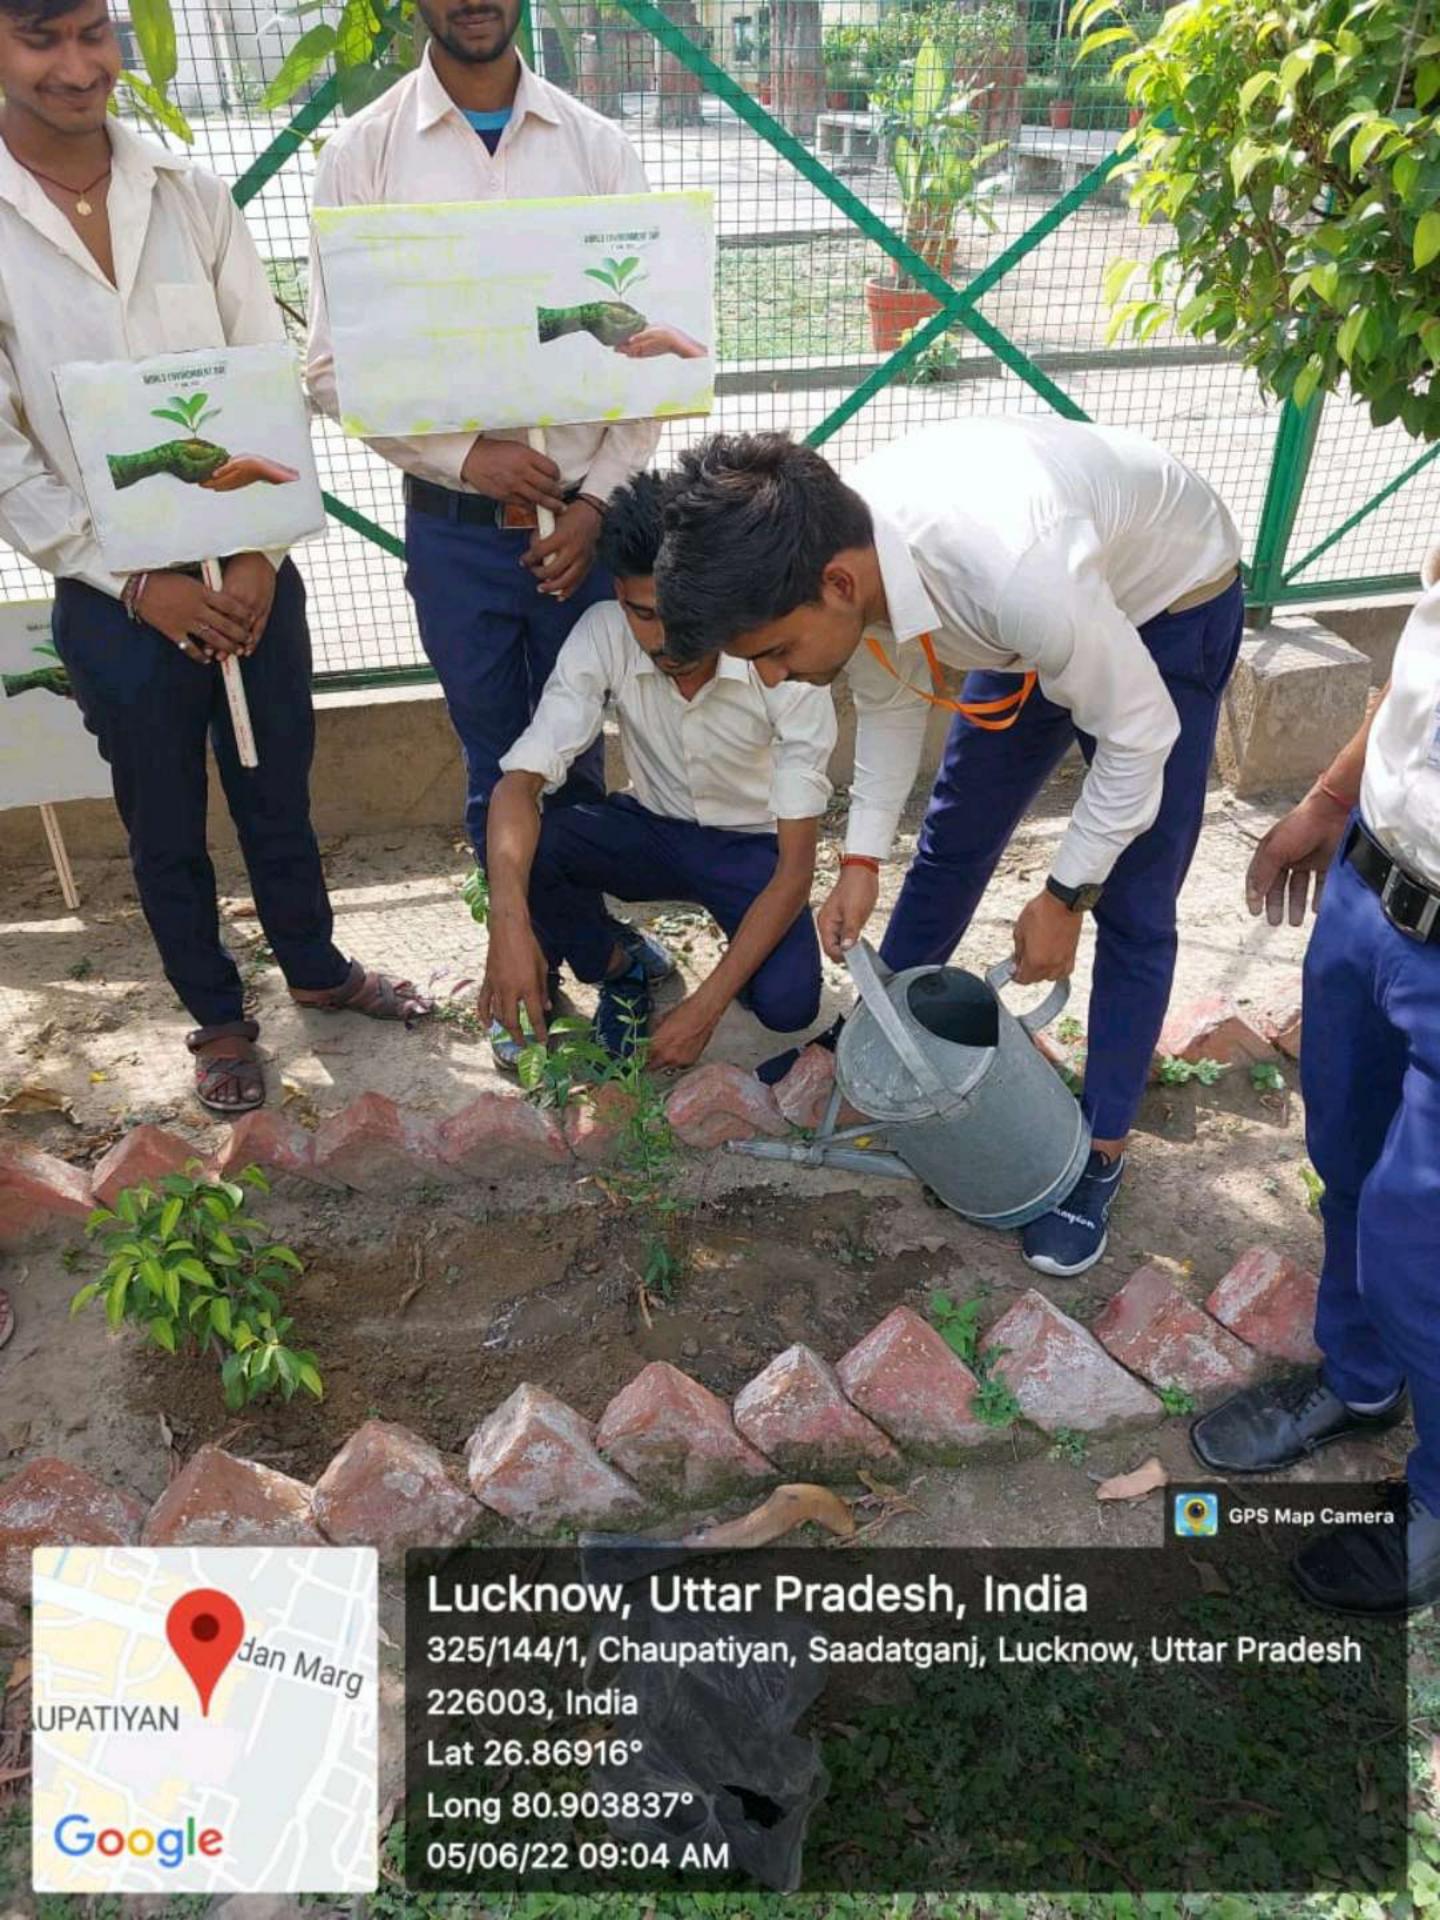

- Employees and students are encouraged to use natural light, turn off lights switches fans and all other appliances when not in use.
- Waste water management.
- Plastic free campus.
- Awareness programs.
- Plantation program.

## Evidence of success-

- Each initiative undertaken by the college is a small step towards the greater good of mankind.
- The flora and fauna in and around the campus have significantly increased.
- The reuse of paper in the college has been significantly promoted.
- Using sign boards and display boards for plastic prohibition has resulted in a plastic free campus.
- The students are made aware of environmental issues through NSS activities Problems encountered and resource required-
  - High cost green measures such as rainwater harvesting installing waste management system and expensive solar panel system continue to be hindered by financial restrictions.
  - Altering peoples attitude/mind sets.