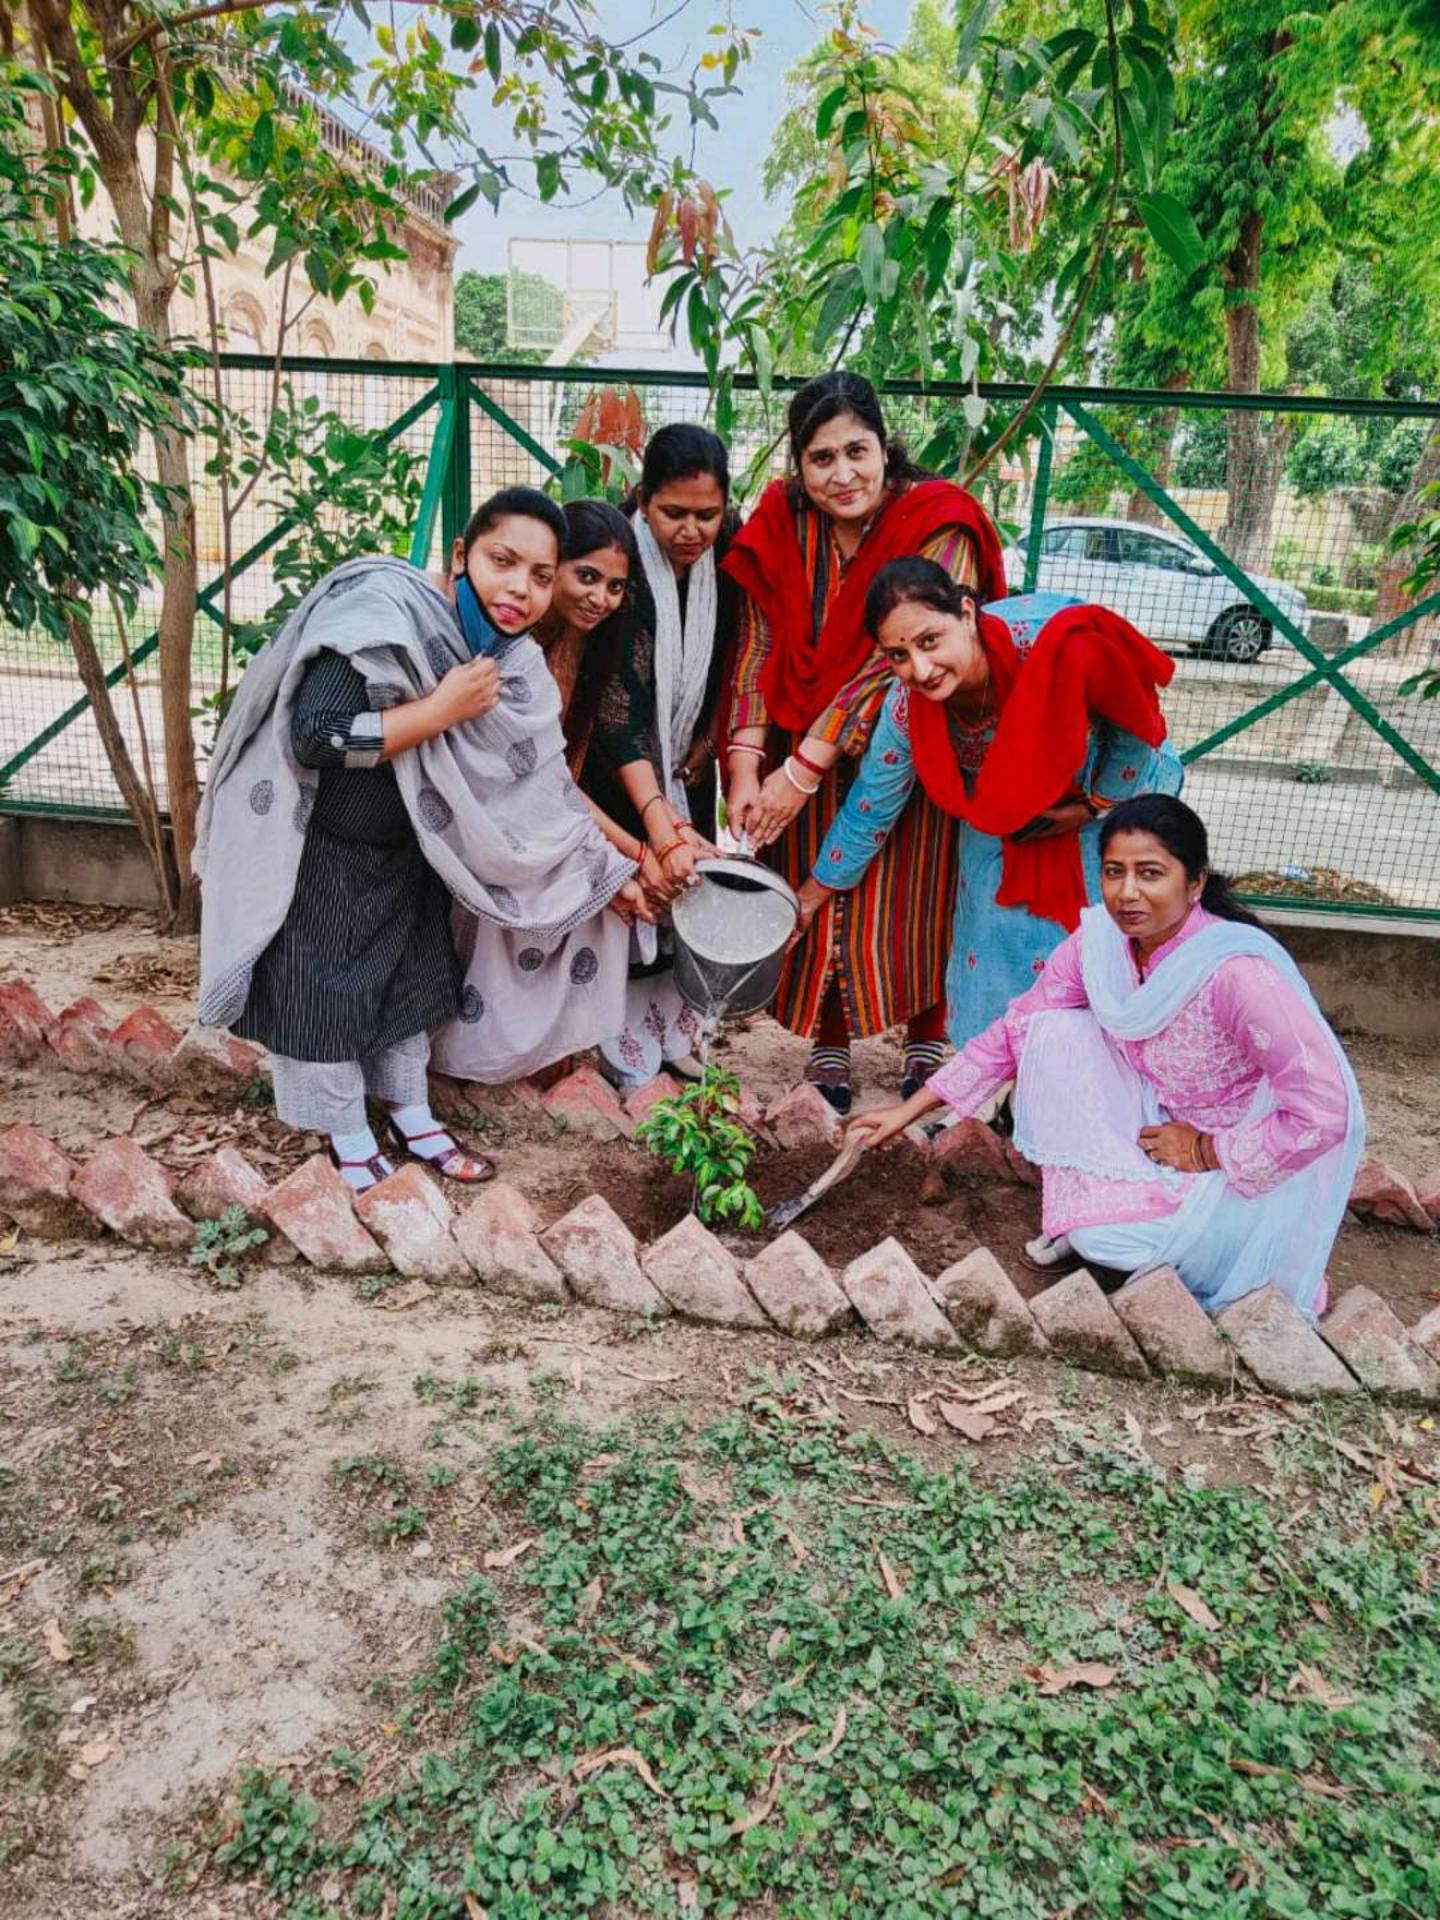

## 7.2 Best Practice-2

Title of the practice- Green Campus Initiative
Objective of the practice- Raising Environmental Consciousness

Practice- Environmental Deterioration is now a major source of concern around the world. Kalicharan PG College recognises its responsibility to educate the youth about the importance of environmental preservation by encouraging the adoption of a sustainable lifestyle.

- Employees and students are encouraged to use natural light, turn off lights switches fans and all other appliances when not in use.
- Waste water management.
- Plastic free campus.
- Awareness programs.
- Plantation program.